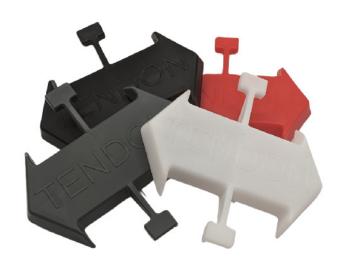

STRAND MARKERS

- USED WITH DUCT CHAIRS TO INDICATE TENDON LOCATION.
- LANCE VERSION CLIPS ONTO THE BASE OF THE DUCT CHAIR.
- AVAILABLE IN A RANGE OF COLOURS.
- LARGE OR SMALL VERSIONS AVAILABLE
- MANUFACTURED FROM POLYPROPOLENE
- · LARGE VERSION WORKS WITH ELLIS DUCT CHAIRS UPTO (NOT INCLUDING) 240MM HIGH
- DESIGNED AND MANUFACTURED IN THE UK

## LARGE STRAND MARKER