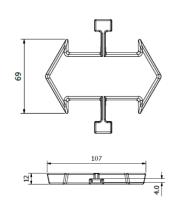

STRAND MARKERS

- USED WITH DUCT CHAIRS TO INDICATE TENDON LOCATION.
- LANCE VERSION CLIPS ONTO THE BASE OF THE DUCT CHAIR.
- AVAILABLE IN A RANGE OF COLOURS.
- LARGE OR SMALL VERSIONS AVAILABLE
- MANUFACTURED FROM POLYPROPOLENE
- · LARGE VERSION WORKS WITH ELLIS DUCT CHAIRS UPTO (NOT INCLUDING) 240MM HIGH
- DESIGNED AND MANUFACTURED IN THE UK

## LARGE STRAND MARKER