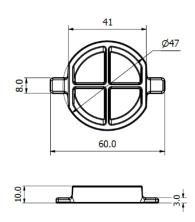

## SMALL ROUND STRAND MARKER

| PART NO.  | SIZE  | COLOUR |
|-----------|-------|--------|
| DCTM01-YW | LARGE | YELLOW |
| DCTM01-BL | LARGE | BLUE   |
| DCTM01-GN | LARGE | GREEN  |
| DCTM01-RD | LARGE | RED    |
| DCTM02-YW | SMALL | YELLOW |
| DCTM02-BL | SMALL | BLUE   |
| DCTM02-GN | SMALL | GREEN  |
| DCTM02-RD | SMALL | RED    |