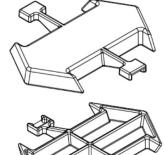

STRAND MARKERS

- USED WITH DUCT CHAIRS TO INDICATE TENDON LOCATION.
- LANCE VERSION CLIPS ONTO THE BASE OF THE DUCT CHAIR.
- AVAILABLE IN A RANGE OF COLOURS.
- LARGE OR SMALL VERSIONS AVAILABLE
- MANUFACTURED FROM POLYPROPOLENE
- · LARGE VERSION WORKS WITH ELLIS DUCT CHAIRS UPTO (NOT INCLUDING) 240MM HIGH
- DESIGNED AND MANUFACTURED IN THE UK

## LARGE STRAND MARKER