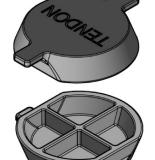

STRAND MARKERS

- USED WITH DUCT CHAIRS TO INDICATE TENDON LOCATION.
- LANCE VERSION CLIPS ONTO THE BASE OF THE DUCT CHAIR.
- AVAILABLE IN A RANGE OF COLOURS.
- LARGE OR SMALL VERSIONS AVAILABLE
- MANUFACTURED FROM POLYPROPOLENE
- · LARGE VERSION WORKS WITH ELLIS DUCT CHAIRS UPTO (NOT INCLUDING) 240MM HIGH
- DESIGNED AND MANUFACTURED IN THE UK

## SMALL ROUND STRAND MARKER

| PART NO.  | SIZE  | COLOUR |
|-----------|-------|--------|
| DCTM01-YW | LARGE | YELLOW |
| DCTM01-BL | LARGE | BLUE   |
| DCTM01-GN | LARGE | GREEN  |
| DCTM01-RD | LARGE | RED    |
| DCTM02-YW | SMALL | YELLOW |
| DCTM02-BL | SMALL | BLUE   |
| DCTM02-GN | SMALL | GREEN  |
| DCTM02-RD | SMALL | RED    |